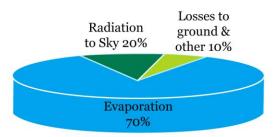

Seventy percent (70%) of total heat loss from pools and spas is due to evaporation. The US Department of Energy advises a pool blanket be used to achieve energy savings and heat retention.